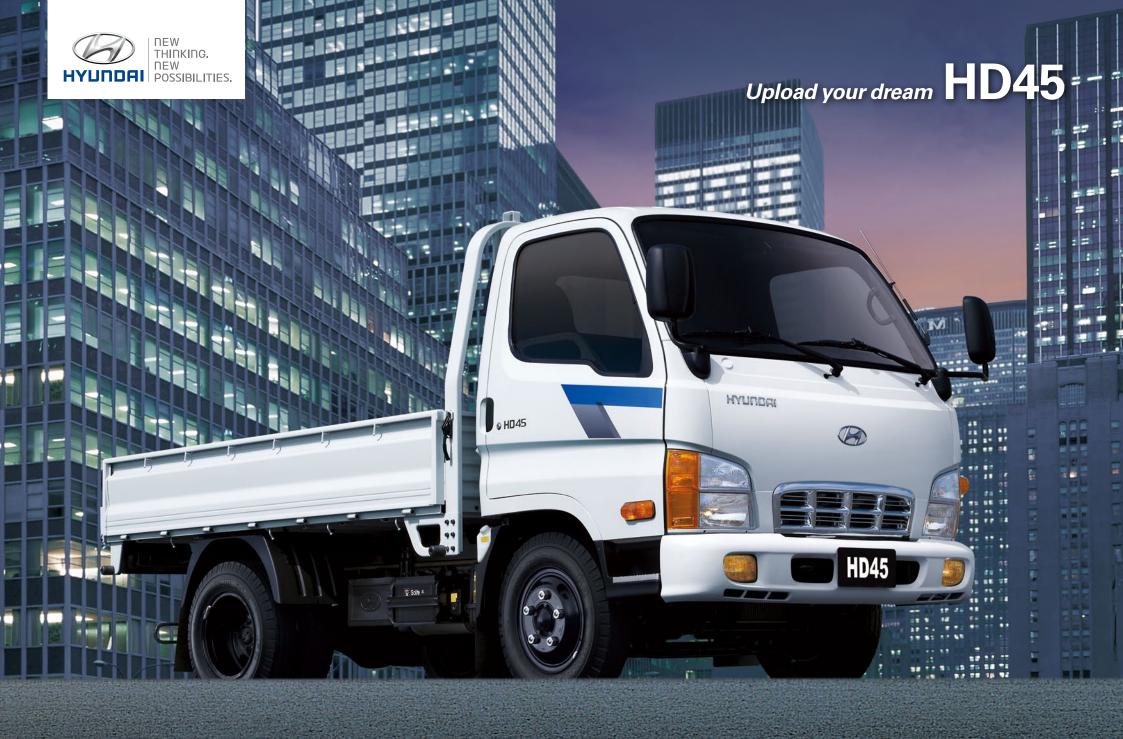

## Expressing your business -The new Hyundai HD45

The new Hyundai HD45 has the power to deliver. The narrow 1760mm width fits to city streets and the high level of equipment fits it comfortably to your budget. Features such as the large wrap around front bumper with recessed fog lamps, optimally mounted wide angle rear view mirrors, clear glass headlamps and side indicator repeaters make it ideal for heavy traffic operation. Clean exterior styling and integrated details such as the drivers step and rear cab protection means it looks good too.

# Fully equipped for your success

Heavy traffic and busy schedules are a fact of life. So inside the HD45 everything is focused on making life more convenient and comfortable for the driver and crew. Excellent driving vision, generous 1760mm width, car-like air management, wood grain trim, backlit instruments and superb ergonomics cut stress and fatigue. For the driver the curved control switch panel and perfectly placed gear shift means less wasted energy and more time saved. Three full size seats with generous leg and headroom, means time spent in the HD45 is exceptionally comfortable for everyone who enters it.