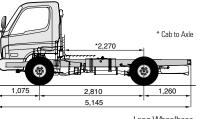

### **SPECIFICATIONS**

| Models                   |                   | HD 45                                                                                 |               |               |               |  |
|--------------------------|-------------------|---------------------------------------------------------------------------------------|---------------|---------------|---------------|--|
| Cab                      | Туре              | Narrow                                                                                |               |               |               |  |
|                          | Width             | 1,760                                                                                 |               |               |               |  |
|                          | Tilting Mechanism | Tilting Type                                                                          |               |               |               |  |
| Wheel Base               |                   | Short                                                                                 |               | Long          |               |  |
| Vehicle Type             |                   | Cargo                                                                                 | C/cab         | Cargo         | C/cab         |  |
| Dimensions (mr           | n) - Approxim     | ate                                                                                   |               |               |               |  |
| Wheel Base               |                   | 2,550                                                                                 |               | 2,810         |               |  |
| Overall                  | Length            | 4,955                                                                                 | 4,885         | 5,240         | 5,145         |  |
|                          | Width             | 1,885                                                                                 | 1,870         | 1,885         | 1,870         |  |
|                          | height            | 2,230                                                                                 | 2,180         | 2,230         | 2,180         |  |
| Wheel Tread              | Front / Rear      | 1,475 / 1,435                                                                         |               |               |               |  |
| Overhang                 | Front / Rear      | 1,075 / 1,330                                                                         | 1,075 / 1,260 | 1,075 / 1,335 | 1,075 / 1,260 |  |
| Deck Size                | Length            | 3,175                                                                                 | -             | 3,460         | -             |  |
|                          | Width             | 1,790                                                                                 | -             | 1,790         | -             |  |
|                          | height            | 400                                                                                   | -             | 400           | -             |  |
| Min. Ground Clearance    |                   | 190                                                                                   |               |               |               |  |
| Calculated Perf          | ormance           |                                                                                       |               |               |               |  |
| Max. Speed               | km/h              | 114                                                                                   |               |               |               |  |
| Max. Gradeability        | tanθ              | 0.304                                                                                 |               |               |               |  |
| Min. Turning Radius      | m                 | 5.4                                                                                   |               | 5.9           |               |  |
| Engine                   |                   |                                                                                       |               |               |               |  |
| Model                    |                   | D4BB                                                                                  |               |               |               |  |
| Туре                     |                   | Natural Aspiration, 4 Stroke Cycle, Water-Cooled,<br>Indirect-injection Diesel Engine |               |               |               |  |
| Number of Cylinder       |                   |                                                                                       | ,             | 4             |               |  |
| Piston Displacement (cc) |                   | 2,607                                                                                 |               |               |               |  |
| Bore x Stroke (mm)       |                   | 91.1 x 100                                                                            |               |               |               |  |
| Max. Power               | (ps/rpm)          | 80 / 4,000                                                                            |               |               |               |  |
| Max. Torque              | (kg.m / rpm)      | 17 / 2,200                                                                            |               |               |               |  |
| Emission Level Emission  |                   | Euro I                                                                                |               |               |               |  |

3) Hyundai Motor Co. reserves the right to change specifications and equipment without prior notice.

Short Wheelbase

LINE-UP

HD45 Narrow Cab, Long Wheelbase

HD45 Narrow Cab, Short Wheelbase