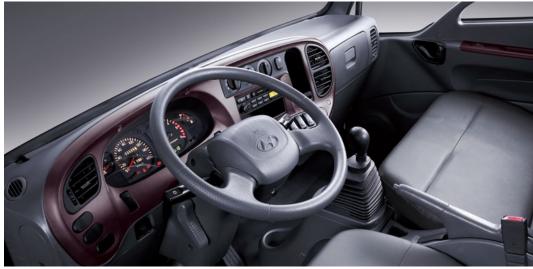

# Fully equipped for your success

Heavy traffic and busy schedules are a fact of life. So inside the HD45 everything is focused on making life more convenient and comfortable for the driver and crew. Excellent driving vision, generous 1760mm width, car-like air management, wood grain trim, backlit instruments and superb ergonomics cut stress and fatigue. For the driver the curved control switch panel and perfectly placed gear shift means less wasted energy and more time saved. Three full size seats with generous leg and headroom, means time spent in the HD45 is exceptionally comfortable for everyone who enters it.