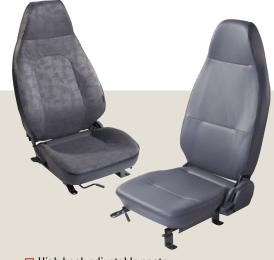

#### Power & Tilt steering

Not every driver is the same size, or drives the same way, so the power steering features a tilting steering wheel for prefect driver positioning.

□ High back adjustable seats Supportive contoured high back seats add comfort and reduce driving fatigue. The design includes built-in headrests and both sliding and reclining adjustment. The durable upholstery materials are attractive and easy to clean.