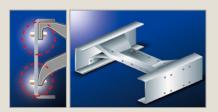

45°

**Extra strong frame** The HD45 is built upon a heat-treated steel chassis frame with cross member strengthening and new bolt type fastenings. These all work together against any flexing or twisting.