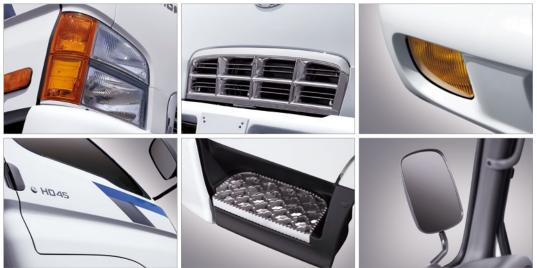

## Expressing your business -The new Hyundai HD45

The new Hyundai HD45 has the power to deliver. The narrow 1760mm width fits to city streets and the high level of equipment fits it comfortably to your budget. Features such as the large wrap around front bumper with recessed fog lamps, optimally mounted wide angle rear view mirrors, clear glass headlamps and side indicator repeaters make it ideal for heavy traffic operation. Clean exterior styling and integrated details such as the drivers step and rear cab protection means it looks good too.