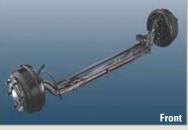

## Engineered to make light work of heavy duties

The HD45 is based upon a heat-treated, strengthened, ultra-rigid chassis. As box van or flatbed this provides the perfect platform for long, hard, economical use. With a choice of 2550mm or 2810mm wheelbase and a width of 1760mm the available loadspace is also impressive. The proven dependability Hyundai suspension, engines and transmissions makes it fit for hard work on the roughest streets. The HD45 is a real truck, compact in size but ready for real challenges.

□ High capacity axle and leaf suspension Generous 320 mm x 75mm brake linings (with The higher capacity axle and leaf suspension of HD45 exhibits outstanding durability and rigidity and maximize load carrying performance.