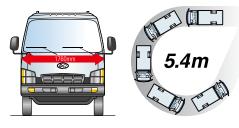

#### Perfect in tight situations

The narrow 1760mm width coupled with a turning circle of just 5.4 metres for the short wheelbase version means it handles narrow streets and crowded thoroughfares with room to spare.