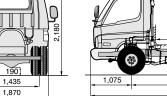

### **SPECIFICATIONS**

| Models                   |                   | HD 45                                                                                 |               |               |               |  |
|--------------------------|-------------------|---------------------------------------------------------------------------------------|---------------|---------------|---------------|--|
| Cab                      | Туре              | Narrow                                                                                |               |               |               |  |
|                          | Width             | 1,760                                                                                 |               |               |               |  |
|                          | Tilting Mechanism | Tilting Type                                                                          |               |               |               |  |
| Wheel Base               |                   | Short                                                                                 |               | Long          |               |  |
| Vehicle Type             |                   | Cargo                                                                                 | C/cab         | Cargo         | C/cab         |  |
| Dimensions (mr           | n) - Approxim     | ate                                                                                   |               |               |               |  |
| Wheel Base               |                   | 2,550                                                                                 |               | 2,810         |               |  |
| Overall                  | Length            | 4,955                                                                                 | 4,885         | 5,240         | 5,145         |  |
|                          | Width             | 1,885                                                                                 | 1,870         | 1,885         | 1,870         |  |
|                          | height            | 2,230                                                                                 | 2,180         | 2,230         | 2,180         |  |
| Wheel Tread              | Front / Rear      | 1,475 / 1,435                                                                         |               |               |               |  |
| Overhang                 | Front / Rear      | 1,075 / 1,330                                                                         | 1,075 / 1,260 | 1,075 / 1,335 | 1,075 / 1,260 |  |
| Deck Size                | Length            | 3,175                                                                                 | -             | 3,460         | -             |  |
|                          | Width             | 1,790                                                                                 | -             | 1,790         | -             |  |
|                          | height            | 400                                                                                   | -             | 400           | -             |  |
| Min. Ground Clearance    |                   | 190                                                                                   |               |               |               |  |
| Calculated Perf          | ormance           |                                                                                       |               |               |               |  |
| Max. Speed               | km/h              | 114                                                                                   |               |               |               |  |
| Max. Gradeability        | tanθ              | 0.304                                                                                 |               |               |               |  |
| Min. Turning Radius      | m                 | 5.4                                                                                   |               | 5.9           |               |  |
| Engine                   |                   |                                                                                       |               |               |               |  |
| Model                    |                   | D4BB                                                                                  |               |               |               |  |
| Туре                     |                   | Natural Aspiration, 4 Stroke Cycle, Water-Cooled,<br>Indirect-injection Diesel Engine |               |               |               |  |
| Number of Cylinder       |                   |                                                                                       | ,             | 4             |               |  |
| Piston Displacement (cc) |                   | 2,607                                                                                 |               |               |               |  |
| Bore x Stroke (mm)       |                   | 91.1 x 100                                                                            |               |               |               |  |
| Max. Power               | (ps/rpm)          | 80 / 4,000                                                                            |               |               |               |  |
| Max. Torque              | (kg.m / rpm)      | 17 / 2,200                                                                            |               |               |               |  |
| Emission Level Emission  |                   | Euro I                                                                                |               |               |               |  |