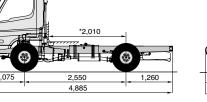

### **SPECIFICATIONS**

| Models                   |                   | HD 45                                                                                 |               |               |               |  |
|--------------------------|-------------------|---------------------------------------------------------------------------------------|---------------|---------------|---------------|--|
| Cab                      | Туре              | Narrow                                                                                |               |               |               |  |
|                          | Width             | 1,760                                                                                 |               |               |               |  |
|                          | Tilting Mechanism | Tilting Type                                                                          |               |               |               |  |
| Wheel Base               |                   | Short                                                                                 |               | Long          |               |  |
| Vehicle Type             |                   | Cargo                                                                                 | C/cab         | Cargo         | C/cab         |  |
| Dimensions (mr           | n) - Approxim     | ate                                                                                   |               |               |               |  |
| Wheel Base               |                   | 2,550                                                                                 |               | 2,810         |               |  |
| Overall                  | Length            | 4,955                                                                                 | 4,885         | 5,240         | 5,145         |  |
|                          | Width             | 1,885                                                                                 | 1,870         | 1,885         | 1,870         |  |
|                          | height            | 2,230                                                                                 | 2,180         | 2,230         | 2,180         |  |
| Wheel Tread              | Front / Rear      | 1,475 / 1,435                                                                         |               |               |               |  |
| Overhang                 | Front / Rear      | 1,075 / 1,330                                                                         | 1,075 / 1,260 | 1,075 / 1,335 | 1,075 / 1,260 |  |
| Deck Size                | Length            | 3,175                                                                                 | -             | 3,460         | -             |  |
|                          | Width             | 1,790                                                                                 | -             | 1,790         | -             |  |
|                          | height            | 400                                                                                   | -             | 400           | -             |  |
| Min. Ground Clearance    |                   | 190                                                                                   |               |               |               |  |
| Calculated Perf          | ormance           |                                                                                       |               |               |               |  |
| Max. Speed               | km/h              | 114                                                                                   |               |               |               |  |
| Max. Gradeability        | tanθ              | 0.304                                                                                 |               |               |               |  |
| Min. Turning Radius      | m                 | 5.4                                                                                   |               | 5.9           |               |  |
| Engine                   |                   |                                                                                       |               |               |               |  |
| Model                    |                   | D4BB                                                                                  |               |               |               |  |
| Туре                     |                   | Natural Aspiration, 4 Stroke Cycle, Water-Cooled,<br>Indirect-injection Diesel Engine |               |               |               |  |
| Number of Cylinder       |                   |                                                                                       | ,             | 4             |               |  |
| Piston Displacement (cc) |                   | 2,607                                                                                 |               |               |               |  |
| Bore x Stroke (mm)       |                   | 91.1 x 100                                                                            |               |               |               |  |
| Max. Power               | (ps/rpm)          | 80 / 4,000                                                                            |               |               |               |  |
| Max. Torque              | (kg.m / rpm)      | 17 / 2,200                                                                            |               |               |               |  |
| Emission Level Emission  |                   | Euro I                                                                                |               |               |               |  |

3) Hyundai Motor Co. reserves the right to change specifications and equipment without prior notice.

Short Wheelbase

LINE-UP

HD45 Narrow Cab, Long Wheelbase

HD45 Narrow Cab, Short Wheelbase