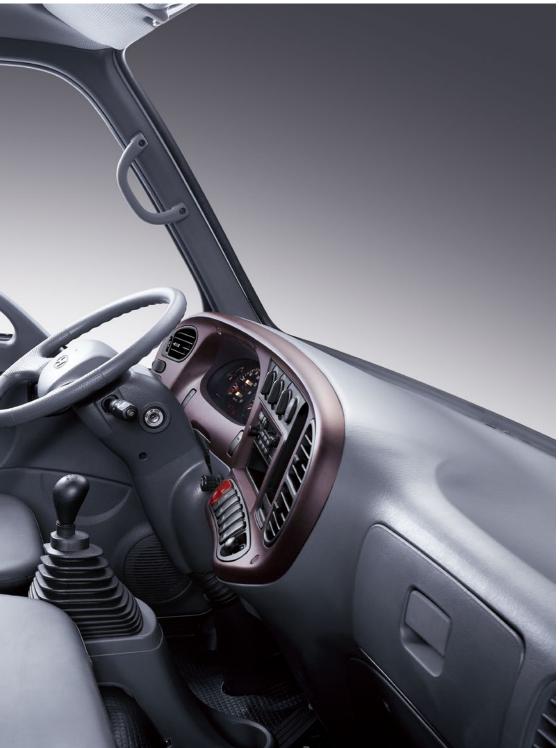

# Fully equipped for your success

Heavy traffic and busy schedules are a fact of life. So inside the HD45 everything is focused on making life more convenient and comfortable for the driver and crew. Excellent driving vision, generous 1760mm width, car-like air management, wood grain trim, backlit instruments and superb ergonomics cut stress and fatigue. For the driver the curved control switch panel and perfectly placed gear shift means less wasted energy and more time saved. Three full size seats with generous leg and headroom, means time spent in the HD45 is exceptionally comfortable for everyone who enters it.