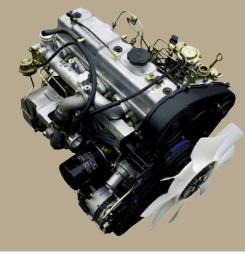

### D4BB Engine 80ps/4,000rpm

Hyundai HD45 gives the powerful performance which is combined with exceptional reliability and durability. D4BB diesel engine delivers 80ps and 17kg.m of torque. That's enough for a top speed of 114kph, and the precise 5-speed transmission

delivers acceleration to stay with the traffic. Like every Hyundai engine it's built to give years of reliable service, to save you money and increase operating efficiency.

Displacement : 2,607cc Max Torque : 17kg.m/2,200rpm