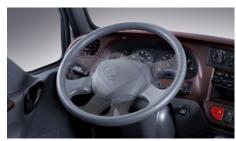

#### Power & Tilt steering

Not every driver is the same size, or drives the same way, so the power steering features a tilting steering wheel for prefect driver positioning.

□ High back adjustable seats Supportive contoured high back seats add comfort and reduce driving fatigue. The design includes built-in headrests and both sliding and reclining adjustment. The durable upholstery materials are attractive and easy to clean.