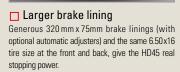

□ High capacity axle and leaf suspension Generous 320 mm x 75mm brake linings (with The higher capacity axle and leaf suspension of HD45 exhibits outstanding durability and rigidity and maximize load carrying performance.