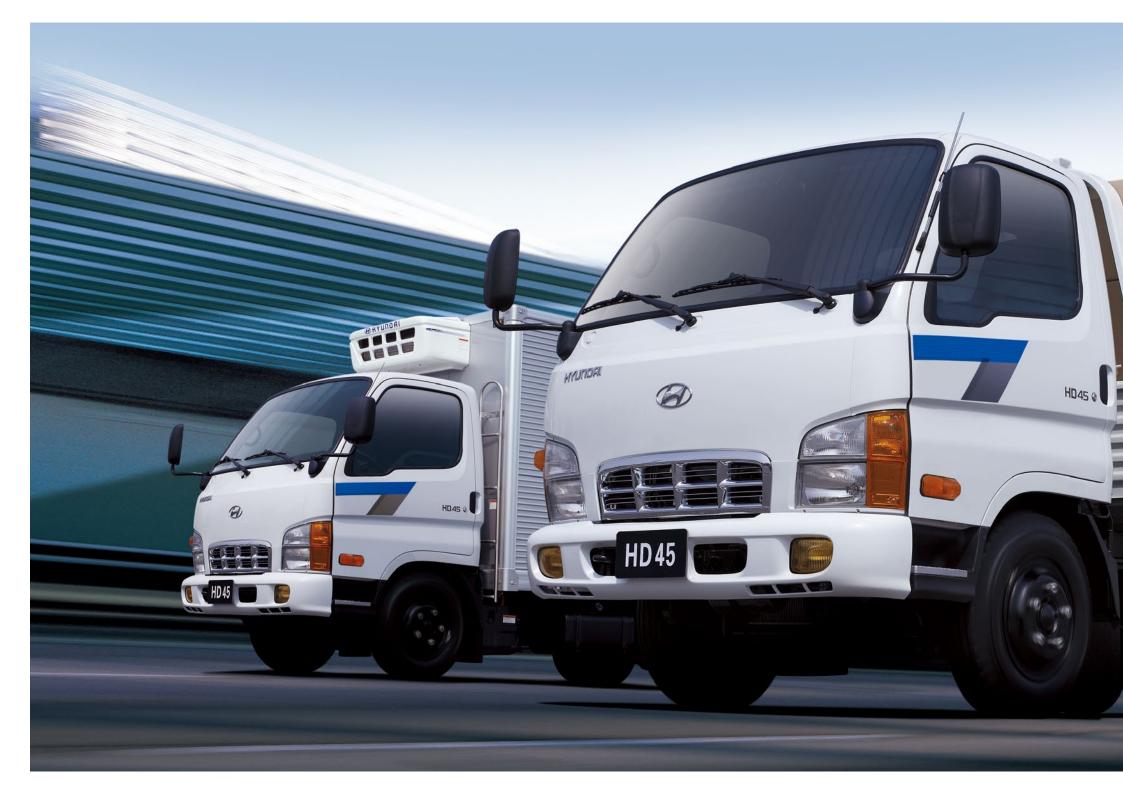

## Engineered to make light work of heavy duties

The HD45 is based upon a heat-treated, strengthened, ultra-rigid chassis. As box van or flatbed this provides the perfect platform for long, hard, economical use. With a choice of 2550mm or 2810mm wheelbase and a width of 1760mm the available loadspace is also impressive. The proven dependability Hyundai suspension, engines and transmissions makes it fit for hard work on the roughest streets. The HD45 is a real truck, compact in size but ready for real challenges.

3) Hyundai Motor Co. reserves the right to change specifications and equipment without prior notice.

Short Wheelbase

LINE-UP

HD45 Narrow Cab, Long Wheelbase

HD45 Narrow Cab, Short Wheelbase