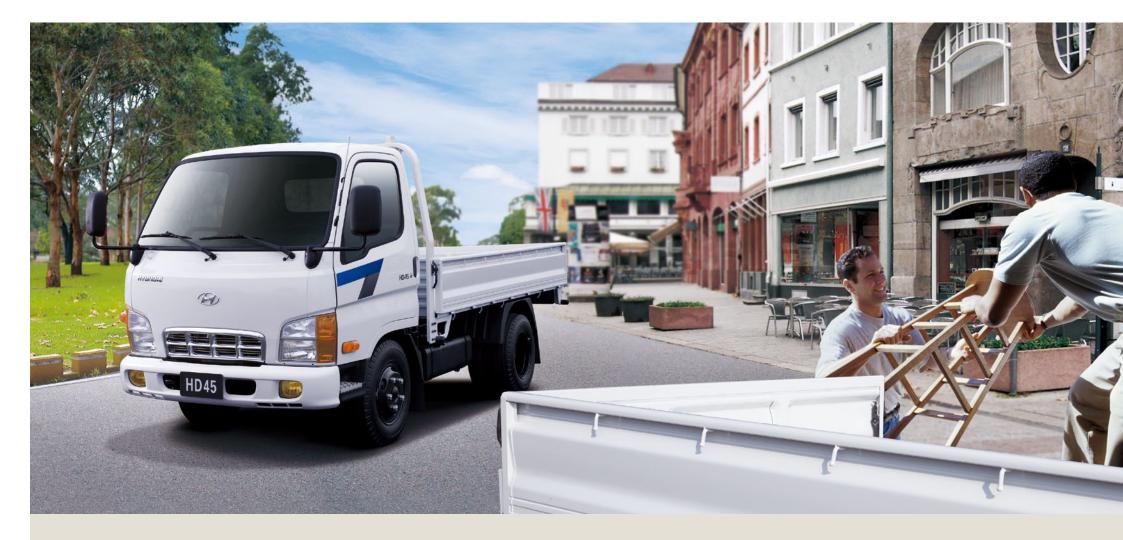

## Engineered to make light work of heavy duties

The HD45 is based upon a heat-treated, strengthened, ultra-rigid chassis. As box van or flatbed this provides the perfect platform for long, hard, economical use. With a choice of 2550mm or 2810mm wheelbase and a width of 1760mm the available loadspace is also impressive. The proven dependability Hyundai suspension, engines and transmissions makes it fit for hard work on the roughest streets. The HD45 is a real truck, compact in size but ready for real challenges.

## The compact truck that's **big on convenience**

You want your HD45 to work, perhaps even work the clock round. Hyundai have made routine servicing less time consuming. The 45 degree forward tilting cab gives excellent engine/transmission access, but the ease of maintenance certainly doesn't end there.