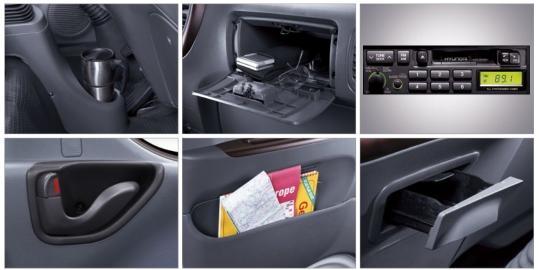

# Space for organizational efficiency

How much working time is spent looking for papers, maps or delivery notes? The HD 45 offers convenient door pockets, a capacious glove box, useful space under the audio and a driver's cup holder. It also features space saving ashtray and non-intrusive inner door handles to allow easier movement. The result is more convenient organization and more business efficiency.