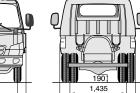

#### Perfect in tight situations

The narrow 1760mm width coupled with a turning circle of just 5.4 metres for the short wheelbase version means it handles narrow streets and crowded thoroughfares with room to spare.

### **SPECIFICATIONS**

| Models                   |                   | HD 45                                                                                 |               |               |               |  |
|--------------------------|-------------------|---------------------------------------------------------------------------------------|---------------|---------------|---------------|--|
| Cab                      | Туре              | Narrow                                                                                |               |               |               |  |
|                          | Width             | 1,760                                                                                 |               |               |               |  |
|                          | Tilting Mechanism | Tilting Type                                                                          |               |               |               |  |
| Wheel Base               |                   | Short                                                                                 |               | Long          |               |  |
| Vehicle Type             |                   | Cargo                                                                                 | C/cab         | Cargo         | C/cab         |  |
| Dimensions (mr           | n) - Approxim     | ate                                                                                   |               |               |               |  |
| Wheel Base               |                   | 2,550                                                                                 |               | 2,810         |               |  |
| Overall                  | Length            | 4,955                                                                                 | 4,885         | 5,240         | 5,145         |  |
|                          | Width             | 1,885                                                                                 | 1,870         | 1,885         | 1,870         |  |
|                          | height            | 2,230                                                                                 | 2,180         | 2,230         | 2,180         |  |
| Wheel Tread              | Front / Rear      | 1,475 / 1,435                                                                         |               |               |               |  |
| Overhang                 | Front / Rear      | 1,075 / 1,330                                                                         | 1,075 / 1,260 | 1,075 / 1,335 | 1,075 / 1,260 |  |
| Deck Size                | Length            | 3,175                                                                                 | -             | 3,460         | -             |  |
|                          | Width             | 1,790                                                                                 | -             | 1,790         | -             |  |
|                          | height            | 400                                                                                   | -             | 400           | -             |  |
| Min. Ground Clearance    |                   | 190                                                                                   |               |               |               |  |
| Calculated Perf          | ormance           |                                                                                       |               |               |               |  |
| Max. Speed               | km/h              | 114                                                                                   |               |               |               |  |
| Max. Gradeability        | tanθ              | 0.304                                                                                 |               |               |               |  |
| Min. Turning Radius      | m                 | 5.4                                                                                   |               | 5.9           |               |  |
| Engine                   |                   |                                                                                       |               |               |               |  |
| Model                    |                   | D4BB                                                                                  |               |               |               |  |
| Туре                     |                   | Natural Aspiration, 4 Stroke Cycle, Water-Cooled,<br>Indirect-injection Diesel Engine |               |               |               |  |
| Number of Cylinder       |                   |                                                                                       | ,             | 4             |               |  |
| Piston Displacement (cc) |                   | 2,607                                                                                 |               |               |               |  |
| Bore x Stroke (mm)       |                   | 91.1 x 100                                                                            |               |               |               |  |
| Max. Power               | (ps/rpm)          | 80 / 4,000                                                                            |               |               |               |  |
| Max. Torque              | (kg.m / rpm)      | 17 / 2,200                                                                            |               |               |               |  |
| Emission Level Emission  |                   | Euro I                                                                                |               |               |               |  |