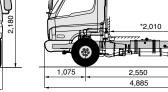

## Engineered to make light work of heavy duties

The HD45 is based upon a heat-treated, strengthened, ultra-rigid chassis. As box van or flatbed this provides the perfect platform for long, hard, economical use. With a choice of 2550mm or 2810mm wheelbase and a width of 1760mm the available loadspace is also impressive. The proven dependability Hyundai suspension, engines and transmissions makes it fit for hard work on the roughest streets. The HD45 is a real truck, compact in size but ready for real challenges.

### **SPECIFICATIONS**

| Models                   |                   | HD 45                                                                                 |               |               |               |  |
|--------------------------|-------------------|---------------------------------------------------------------------------------------|---------------|---------------|---------------|--|
| Cab                      | Туре              | Narrow                                                                                |               |               |               |  |
|                          | Width             | 1,760                                                                                 |               |               |               |  |
|                          | Tilting Mechanism | Tilting Type                                                                          |               |               |               |  |
| Wheel Base               |                   | Short                                                                                 |               | Long          |               |  |
| Vehicle Type             |                   | Cargo                                                                                 | C/cab         | Cargo         | C/cab         |  |
| Dimensions (mr           | n) - Approxim     | ate                                                                                   |               |               |               |  |
| Wheel Base               |                   | 2,550                                                                                 |               | 2,810         |               |  |
| Overall                  | Length            | 4,955                                                                                 | 4,885         | 5,240         | 5,145         |  |
|                          | Width             | 1,885                                                                                 | 1,870         | 1,885         | 1,870         |  |
|                          | height            | 2,230                                                                                 | 2,180         | 2,230         | 2,180         |  |
| Wheel Tread              | Front / Rear      | 1,475 / 1,435                                                                         |               |               |               |  |
| Overhang                 | Front / Rear      | 1,075 / 1,330                                                                         | 1,075 / 1,260 | 1,075 / 1,335 | 1,075 / 1,260 |  |
| Deck Size                | Length            | 3,175                                                                                 | -             | 3,460         | -             |  |
|                          | Width             | 1,790                                                                                 | -             | 1,790         | -             |  |
|                          | height            | 400                                                                                   | -             | 400           | -             |  |
| Min. Ground Clearance    |                   | 190                                                                                   |               |               |               |  |
| Calculated Perf          | ormance           |                                                                                       |               |               |               |  |
| Max. Speed               | km/h              | 114                                                                                   |               |               |               |  |
| Max. Gradeability        | tanθ              | 0.304                                                                                 |               |               |               |  |
| Min. Turning Radius      | m                 | 5.4                                                                                   |               | 5.9           |               |  |
| Engine                   |                   |                                                                                       |               |               |               |  |
| Model                    |                   | D4BB                                                                                  |               |               |               |  |
| Туре                     |                   | Natural Aspiration, 4 Stroke Cycle, Water-Cooled,<br>Indirect-injection Diesel Engine |               |               |               |  |
| Number of Cylinder       |                   |                                                                                       | ,             | 4             |               |  |
| Piston Displacement (cc) |                   | 2,607                                                                                 |               |               |               |  |
| Bore x Stroke (mm)       |                   | 91.1 x 100                                                                            |               |               |               |  |
| Max. Power               | (ps/rpm)          | 80 / 4,000                                                                            |               |               |               |  |
| Max. Torque              | (kg.m / rpm)      | 17 / 2,200                                                                            |               |               |               |  |
| Emission Level Emission  |                   | Euro I                                                                                |               |               |               |  |