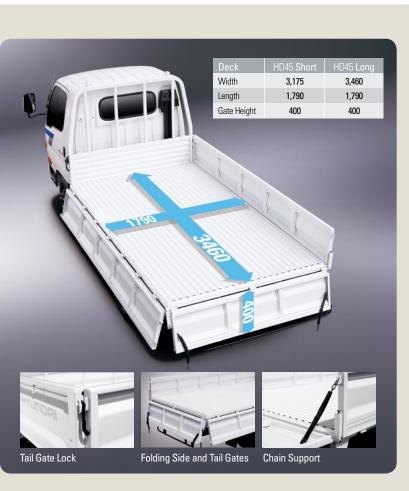

### **SPECIFICATIONS**

| Models                   |                   | HD 45                                                                                 |               |               |               |  |
|--------------------------|-------------------|---------------------------------------------------------------------------------------|---------------|---------------|---------------|--|
| Cab                      | Туре              | Narrow                                                                                |               |               |               |  |
|                          | Width             | 1,760                                                                                 |               |               |               |  |
|                          | Tilting Mechanism | Tilting Type                                                                          |               |               |               |  |
| Wheel Base               |                   | Short                                                                                 |               | Long          |               |  |
| Vehicle Type             |                   | Cargo                                                                                 | C/cab         | Cargo         | C/cab         |  |
| Dimensions (mr           | n) - Approxim     | ate                                                                                   |               |               |               |  |
| Wheel Base               |                   | 2,550                                                                                 |               | 2,810         |               |  |
| Overall                  | Length            | 4,955                                                                                 | 4,885         | 5,240         | 5,145         |  |
|                          | Width             | 1,885                                                                                 | 1,870         | 1,885         | 1,870         |  |
|                          | height            | 2,230                                                                                 | 2,180         | 2,230         | 2,180         |  |
| Wheel Tread              | Front / Rear      | 1,475 / 1,435                                                                         |               |               |               |  |
| Overhang                 | Front / Rear      | 1,075 / 1,330                                                                         | 1,075 / 1,260 | 1,075 / 1,335 | 1,075 / 1,260 |  |
| Deck Size                | Length            | 3,175                                                                                 | -             | 3,460         | -             |  |
|                          | Width             | 1,790                                                                                 | -             | 1,790         | -             |  |
|                          | height            | 400                                                                                   | -             | 400           | -             |  |
| Min. Ground Clearance    |                   | 190                                                                                   |               |               |               |  |
| Calculated Perf          | ormance           |                                                                                       |               |               |               |  |
| Max. Speed               | km/h              | 114                                                                                   |               |               |               |  |
| Max. Gradeability        | tanθ              | 0.304                                                                                 |               |               |               |  |
| Min. Turning Radius      | m                 | 5.4                                                                                   |               | 5.9           |               |  |
| Engine                   |                   |                                                                                       |               |               |               |  |
| Model                    |                   | D4BB                                                                                  |               |               |               |  |
| Туре                     |                   | Natural Aspiration, 4 Stroke Cycle, Water-Cooled,<br>Indirect-injection Diesel Engine |               |               |               |  |
| Number of Cylinder       |                   |                                                                                       | ,             | 4             |               |  |
| Piston Displacement (cc) |                   | 2,607                                                                                 |               |               |               |  |
| Bore x Stroke (mm)       |                   | 91.1 x 100                                                                            |               |               |               |  |
| Max. Power               | (ps/rpm)          | 80 / 4,000                                                                            |               |               |               |  |
| Max. Torque              | (kg.m / rpm)      | 17 / 2,200                                                                            |               |               |               |  |
| Emission Level Emission  |                   | Euro I                                                                                |               |               |               |  |