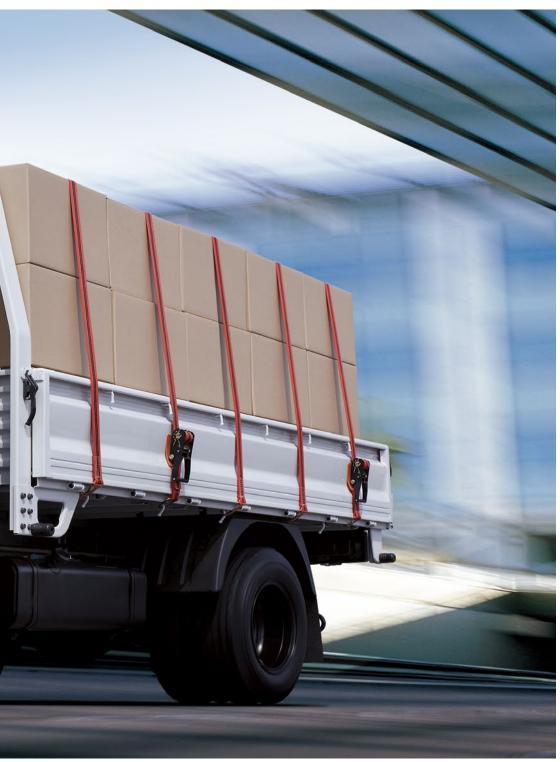

## Engineered to make light work of heavy duties

The HD45 is based upon a heat-treated, strengthened, ultra-rigid chassis. As box van or flatbed this provides the perfect platform for long, hard, economical use. With a choice of 2550mm or 2810mm wheelbase and a width of 1760mm the available loadspace is also impressive. The proven dependability Hyundai suspension, engines and transmissions makes it fit for hard work on the roughest streets. The HD45 is a real truck, compact in size but ready for real challenges.