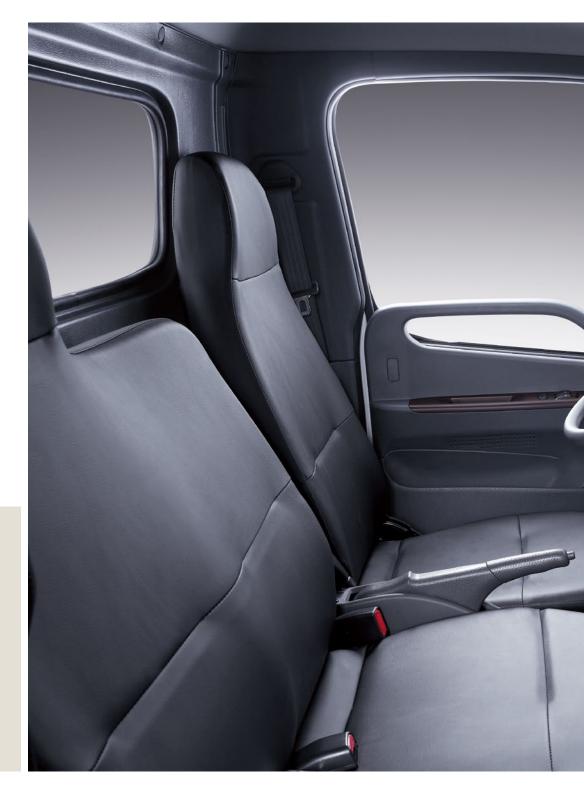

# Fully equipped for your success

Heavy traffic and busy schedules are a fact of life. So inside the HD45 everything is focused on making life more convenient and comfortable for the driver and crew. Excellent driving vision, generous 1760mm width, car-like air management, wood grain trim, backlit instruments and superb ergonomics cut stress and fatigue. For the driver the curved control switch panel and perfectly placed gear shift means less wasted energy and more time saved. Three full size seats with generous leg and headroom, means time spent in the HD45 is exceptionally comfortable for everyone who enters it.