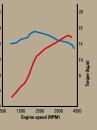

### D4BB Engine 80ps/4,000rpm

Hyundai HD45 gives the powerful performance which is combined with exceptional reliability and durability. D4BB diesel engine delivers 80ps and 17kg.m of torque. That's enough for a top speed of 114kph, and the precise 5-speed transmission

delivers acceleration to stay with the traffic. Like every Hyundai engine it's built to give years of reliable service, to save you money and increase operating efficiency.

Displacement : 2,607cc Max Torque : 17kg.m/2,200rpm