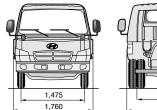

## Expressing your business -The new Hyundai HD45

The new Hyundai HD45 has the power to deliver. The narrow 1760mm width fits to city streets and the high level of equipment fits it comfortably to your budget. Features such as the large wrap around front bumper with recessed fog lamps, optimally mounted wide angle rear view mirrors, clear glass headlamps and side indicator repeaters make it ideal for heavy traffic operation. Clean exterior styling and integrated details such as the drivers step and rear cab protection means it looks good too.

# Fully equipped for your success

Heavy traffic and busy schedules are a fact of life. So inside the HD45 everything is focused on making life more convenient and comfortable for the driver and crew. Excellent driving vision, generous 1760mm width, car-like air management, wood grain trim, backlit instruments and superb ergonomics cut stress and fatigue. For the driver the curved control switch panel and perfectly placed gear shift means less wasted energy and more time saved. Three full size seats with generous leg and headroom, means time spent in the HD45 is exceptionally comfortable for everyone who enters it.

#### Perfect in tight situations

The narrow 1760mm width coupled with a turning circle of just 5.4 metres for the short wheelbase version means it handles narrow streets and crowded thoroughfares with room to spare.

## Engineered to make light work of heavy duties

The HD45 is based upon a heat-treated, strengthened, ultra-rigid chassis. As box van or flatbed this provides the perfect platform for long, hard, economical use. With a choice of 2550mm or 2810mm wheelbase and a width of 1760mm the available loadspace is also impressive. The proven dependability Hyundai suspension, engines and transmissions makes it fit for hard work on the roughest streets. The HD45 is a real truck, compact in size but ready for real challenges.