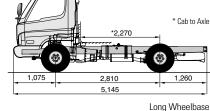

## Engineered to make light work of heavy duties

The HD45 is based upon a heat-treated, strengthened, ultra-rigid chassis. As box van or flatbed this provides the perfect platform for long, hard, economical use. With a choice of 2550mm or 2810mm wheelbase and a width of 1760mm the available loadspace is also impressive. The proven dependability Hyundai suspension, engines and transmissions makes it fit for hard work on the roughest streets. The HD45 is a real truck, compact in size but ready for real challenges.

### **SPECIFICATIONS**

| Models                   |                   | HD 45                                                                                 |               |               |               |  |
|--------------------------|-------------------|---------------------------------------------------------------------------------------|---------------|---------------|---------------|--|
| Cab                      | Туре              | Narrow                                                                                |               |               |               |  |
|                          | Width             | 1,760                                                                                 |               |               |               |  |
|                          | Tilting Mechanism | Tilting Type                                                                          |               |               |               |  |
| Wheel Base               |                   | Short                                                                                 |               | Long          |               |  |
| Vehicle Type             |                   | Cargo                                                                                 | C/cab         | Cargo         | C/cab         |  |
| Dimensions (mr           | n) - Approxim     | ate                                                                                   |               |               |               |  |
| Wheel Base               |                   | 2,550                                                                                 |               | 2,810         |               |  |
| Overall                  | Length            | 4,955                                                                                 | 4,885         | 5,240         | 5,145         |  |
|                          | Width             | 1,885                                                                                 | 1,870         | 1,885         | 1,870         |  |
|                          | height            | 2,230                                                                                 | 2,180         | 2,230         | 2,180         |  |
| Wheel Tread              | Front / Rear      | 1,475 / 1,435                                                                         |               |               |               |  |
| Overhang                 | Front / Rear      | 1,075 / 1,330                                                                         | 1,075 / 1,260 | 1,075 / 1,335 | 1,075 / 1,260 |  |
| Deck Size                | Length            | 3,175                                                                                 | -             | 3,460         | -             |  |
|                          | Width             | 1,790                                                                                 | -             | 1,790         | -             |  |
|                          | height            | 400                                                                                   | -             | 400           | -             |  |
| Min. Ground Clearance    |                   | 190                                                                                   |               |               |               |  |
| Calculated Perf          | ormance           |                                                                                       |               |               |               |  |
| Max. Speed               | km/h              | 114                                                                                   |               |               |               |  |
| Max. Gradeability        | tanθ              | 0.304                                                                                 |               |               |               |  |
| Min. Turning Radius      | m                 | 5.4                                                                                   |               | 5.9           |               |  |
| Engine                   |                   |                                                                                       |               |               |               |  |
| Model                    |                   | D4BB                                                                                  |               |               |               |  |
| Туре                     |                   | Natural Aspiration, 4 Stroke Cycle, Water-Cooled,<br>Indirect-injection Diesel Engine |               |               |               |  |
| Number of Cylinder       |                   |                                                                                       | ,             | 4             |               |  |
| Piston Displacement (cc) |                   | 2,607                                                                                 |               |               |               |  |
| Bore x Stroke (mm)       |                   | 91.1 x 100                                                                            |               |               |               |  |
| Max. Power               | (ps/rpm)          | 80 / 4,000                                                                            |               |               |               |  |
| Max. Torque              | (kg.m / rpm)      | 17 / 2,200                                                                            |               |               |               |  |
| Emission Level Emission  |                   | Euro I                                                                                |               |               |               |  |

3) Hyundai Motor Co. reserves the right to change specifications and equipment without prior notice.

Short Wheelbase

LINE-UP

HD45 Narrow Cab, Long Wheelbase

HD45 Narrow Cab, Short Wheelbase